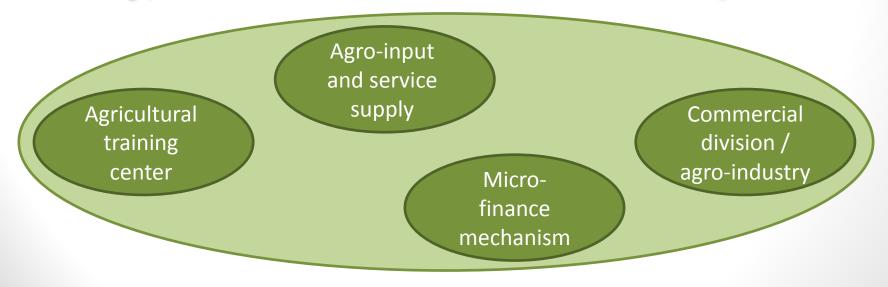

### **FSC** - holistic supportive scheme

- ✓ Agricultural training center
- ✓ Agro-input and service supply
- ✓ Micro-finance mechanism
- ✓ Commercial division / agro-industry