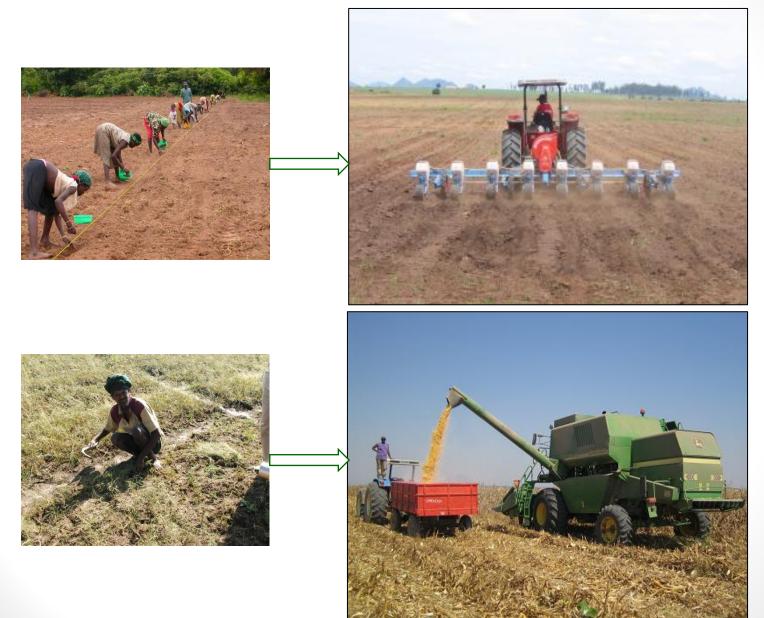

lopment and strategic planning
- Turn-key projects
- On going management and supervision
- Agricultural extension and training
- Applicable agricultural R&D







#### Farmers major "bottlenecks"





### **FSC** - holistic supportive scheme



- ✓ Agricultural training center
- ✓ Agro-input and service supply
- ✓ Micro-finance mechanism
- ✓ Commercial division / agro-industry

## FARMERS SUPPORT CENTER



### **FSC** – strengthening the rural population



- ✓ Increased agricultural production at the farmer and the regional level
- ✓ Improved food security
- ✓ Gradual shift from subsistence to commercial agriculture
- ✓ Socio-economic upgrading in rural areas
- $\checkmark$  Increase in quality and standard of living

# FSC - the way for agricultural production improvement

AGRICULTURE