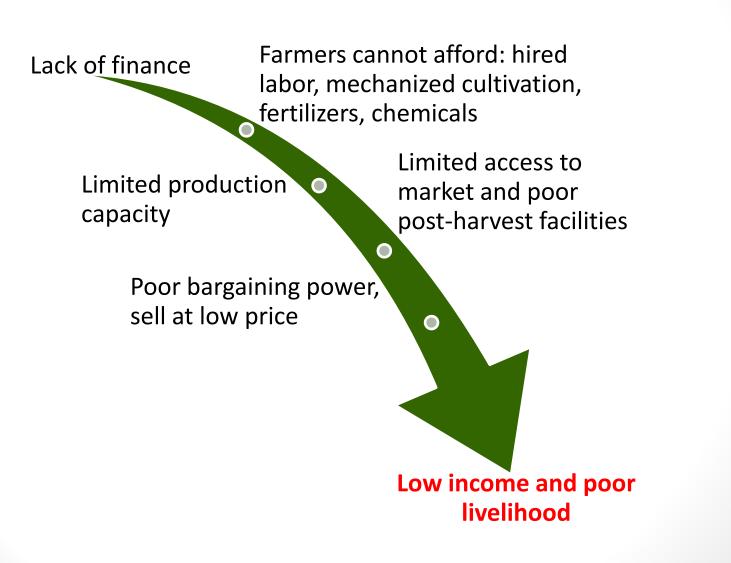

# **Farmers Support Center (FSC)**

A novel rural development approach designed to assist local farmers, increase their capabilities and production and improve their livelihood

#### **TVA services**



- Agricultural, rural development and strategic planning
- Turn-key projects
- On going management and supervision
- Agricultural extension and training
- Applicable agricultural R&D







#### Farmers major "bottlenecks"





### **FSC** - holistic supportive scheme



- ✓ Agricultural training center
- ✓ Agro-input and service supply
- ✓ Micro-finance mechanism
- ✓ Commercial division / agro-industry

## FARMERS SUPPORT CENTER



### **FSC** – strengthening the rural population



- ✓ Increased agricultural production at the farmer and the regional level
- ✓ Improved food security
- ✓ Gradual shift from subsistence to commercial agriculture
- ✓ Socio-economic upgrading in rural areas
- $\checkmark$  Increase in quality and standard of living

# FSC - the way for agricultural production improvement

AGRICULTURE